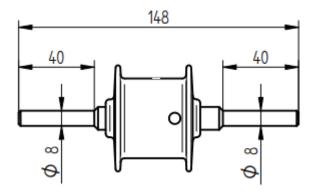

|
| Housing                                      | Steel with encapsulated plastic coating                                                                                                                        |
| Weight                                       | 195 g                                                                                                                                                          |
| Standard                                     | EN 62561-3                                                                                                                                                     |



## Dimensions (mm)









www.indelec.com