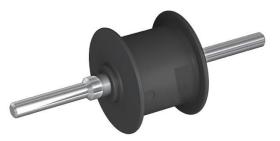

## **Isolating Spark Gap**

| Ref.                                         | P8770A                                                                                                                                                         |
|----------------------------------------------|----------------------------------------------------------------------------------------------------------------------------------------------------------------|
| Application                                  | to indirectly connect a system<br>lightning protection to a nearby metallic<br>part, when a direct connection is not<br>not admissible for functional reasons. |
| Lightning impluse current (10/350µs)<br>Iimp | 100 kA                                                                                                                                                         |
| ISG classification                           | н                                                                                                                                                              |
| Power frequency sparkover voltage            | < 2,5 kV (50Hz)                                                                                                                                                |
| Lightning impulse sparkover voltage          | < 5 kV                                                                                                                                                         |
| Operating temperature                        | -20°C +80°C                                                                                                                                                    |
| Degree of protection                         | IP 65                                                                                                                                                          |
| Housing                                      | Steel with encapsulated plastic coating                                                                                                                        |
| Weight                                       | 195 g                                                                                                                                                          |
| Standard                                     | EN 62561-3                                                                                                                                                     |