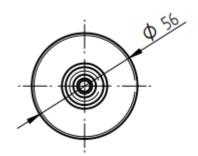

|
| Housing                                      | Steel with encapsulated plastic coating                                                                                                                        |
| Weight                                       | 195 g                                                                                                                                                          |
| Standard                                     | EN 62561-3                                                                                                                                                     |



## Dimensions (mm)









www.indelec.com