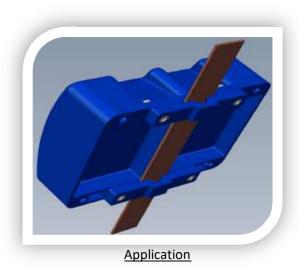

## **Advanced Lightning Flash Counter**

| Reference                           | P8016                                                                                                     |          |
|-------------------------------------|-----------------------------------------------------------------------------------------------------------|----------|
| Characteristics                     |                                                                                                           |          |
| Minimal detectable current 10/350µs | I <sub>imp min</sub>                                                                                      | 1 kA     |
| Maximal detectable current 10/350µs | I <sub>imp max</sub>                                                                                      | 100 kA   |
| Threshold current test              | I <sub>imp min</sub> /2                                                                                   | 500 A    |
| Degree of Protection                | IP                                                                                                        | 67       |
| Net Weight                          | W                                                                                                         | 0.890 kg |
| Operating principles                |                                                                                                           |          |
| Display                             | Digital                                                                                                   |          |
| Digital characters                  | 16                                                                                                        |          |
| Recording                           | By induction while lightning current<br>pass through down conductor                                       |          |
| Features                            | Date of event dd/mm/yy<br>Time of event hh/mm<br>Peak Current (+ / - 10% accuracy)<br>Polarity of current |          |
| On-site testing capabilities        | Proprietary tester P8015                                                                                  |          |
| Maintenance                         | Battery replacement P80170                                                                                |          |
| Warranty                            | 18 months                                                                                                 |          |
| Mechanical specifications           |                                                                                                           |          |
| Down conductor fixing               | Specific clamp (included)                                                                                 |          |
| Certifications                      |                                                                                                           |          |
| Standard                            | EN 62561-6                                                                                                |          |