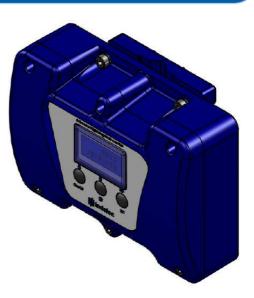

## **Advanced Lightning Flash Counter**

| Reference                           | P8016                                                                                                     |          |
|-------------------------------------|-----------------------------------------------------------------------------------------------------------|----------|
| Characteristics                     |                                                                                                           |          |
| Minimal detectable current 10/350µs | I <sub>imp min</sub>                                                                                      | 1 kA     |
| Maximal detectable current 10/350µs | I <sub>imp max</sub>                                                                                      | 100 kA   |
| Threshold current test              | I <sub>imp min</sub> /2                                                                                   | 500 A    |
| Degree of Protection                | IP                                                                                                        | 67       |
| Net Weight                          | W                                                                                                         | 0.890 kg |
| Operating principles                |                                                                                                           |          |
| Display                             | Digital                                                                                                   |          |
| Digital characters                  | 16                                                                                                        |          |
| Recording                           | By induction while lightning current<br>pass through down conductor                                       |          |
| Features                            | Date of event dd/mm/yy<br>Time of event hh/mm<br>Peak Current (+ / - 10% accuracy)<br>Polarity of current |          |
| On-site testing capabilities        | Proprietary tester P8015                                                                                  |          |
| Maintenance                         | Battery replacement P80170                                                                                |          |
| Warranty                            | 18 months                                                                                                 |          |
| Mechanical specifications           |                                                                                                           |          |
| Down conductor fixing               | Specific clamp (included)                                                                                 |          |
| Certifications                      |                                                                                                           |          |
| Standard                            | EN 62561-6                                                                                                |          |