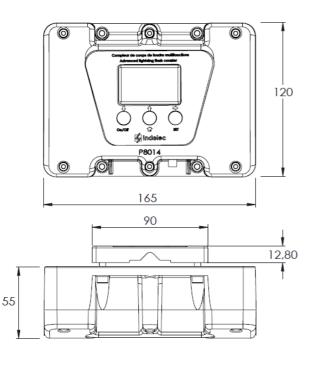

## Dimensions (mm)

Non contractual document - INDELEC reserves the right to modify its product design, dimensions, weight as well as the illustrations without prior notice.