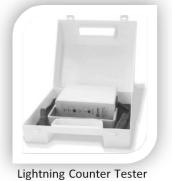

P8015                                       |            |
| Maintenance                         | Battery replacement kit P8017A                                      |            |
| Warranty                            | 18 months                                                           |            |
| Mechanical specifications           |                                                                     |            |
| Down conductor fixing               | Specific clamp (included)                                           |            |
| Certifications                      |                                                                     |            |
| EN 62561-6 Ed 2 Standard            | Attestation<br>N°IND-62561-6-20062016 B                             |            |





Ref P8015

## Dimensions (mm)









www.indelec.com

Non contractual document - INDELEC reserves the right to modify its product design, dimensions, weight as well as the illustrations without prior notice.

Made

Safety