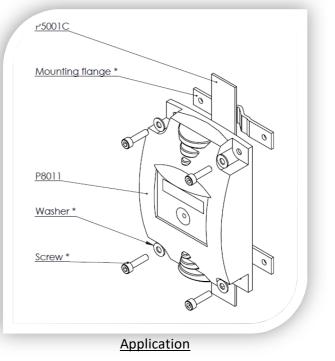

## **Digital lightning flash counter**

| Reference                           |                                                                     | P8011      |
|-------------------------------------|---------------------------------------------------------------------|------------|
| Characteristics                     |                                                                     |            |
| Minimal detectable current 10/350µs | l <sub>imp min</sub>                                                | 2 kA       |
| Maximal detectable current 10/350µs | l <sub>imp max</sub>                                                | 100 kA     |
| Threshold current test              | I <sub>imp min</sub> /2                                             | 1 kA       |
| Degree of Protection                | IP                                                                  | 67         |
| Net Weight                          | W                                                                   | 0.700 kg   |
| Classification                      |                                                                     | LSC Type 1 |
| Operating principles                |                                                                     |            |
| Display                             | Digital                                                             |            |
| Digits                              | 6                                                                   |            |
| Recording                           | By induction while lightning current<br>pass through down conductor |            |
| On-site testing capabilities        | Proprietary tester ref. P8015                                       |            |
| Maintenance                         | Battery replacement kit P8017A                                      |            |
| Warranty                            | 18 months                                                           |            |
| Mechanical specifications           |                                                                     |            |
| Down conductor fixing               | Specific clamp (included)                                           |            |
| Certifications                      |                                                                     |            |
| EN 62561-6 Ed 2 Standard            | Attestation<br>N°IND-62561-6-20062016 B                             |            |