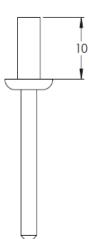

## Dimensions (mm)

Rivet Clamping Tool ref. P6064

©INDELEC SA – 61 Chemin des postes F59500 DOUAI - Tel +33 327 944 944 www.indelec.com

Made

Safety

www.indelec.com