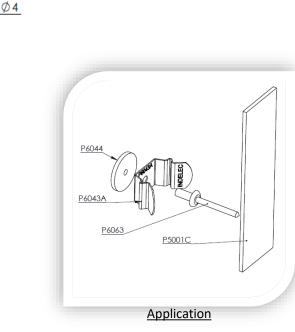

## Waterproof Pop Rivet

| Characteristics | P6061                                                                                                                                  | P6062  | P6063           |
|-----------------|----------------------------------------------------------------------------------------------------------------------------------------|--------|-----------------|
| Material        | Aluminium                                                                                                                              | Copper | Stainless steel |
| Weight (kg)     | 0.002                                                                                                                                  |        |                 |
| Packing         | 100 units                                                                                                                              |        |                 |
| Application     | These rivets are used to hold fixings such as clips in place on steel surfaces or cladding panels. The rivets supplied are waterproof. |        |                 |