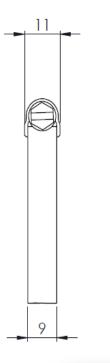

## **Stainless Steel Mast Collar**

| Characteristics | P6051                                                                        | P6052 | P6053 | P6054 |
|-----------------|------------------------------------------------------------------------------|-------|-------|-------|
| Material        | Stainless steel                                                              |       |       |       |
| Weight (kg)     | 0.020                                                                        | 0.020 | 0.025 | 0.025 |
| Ø (mm) min-maxi | 32-50                                                                        | 40-60 | 60-80 | 70-90 |
| Application     | Used to maintain conductor on tube. The collar is held in place by screwing. |       |       |       |
| Standard        | EN 62561-4                                                                   |       |       |       |