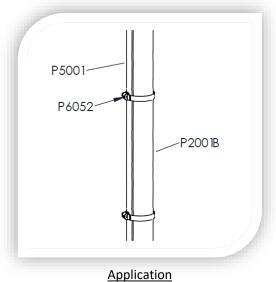

## **Stainless Steel Mast Collar**

| Characteristics | P6051                                                                        | P6052 | P6053 | P6054 |
|-----------------|------------------------------------------------------------------------------|-------|-------|-------|
| Material        | Stainless steel                                                              |       |       |       |
| Weight (kg)     | 0.020                                                                        | 0.020 | 0.025 | 0.025 |
| Ø (mm) min-maxi | 32-50                                                                        | 40-60 | 60-80 | 70-90 |
| Application     | Used to maintain conductor on tube. The collar is held in place by screwing. |       |       |       |
| Standard        | EN 62561-4                                                                   |       |       |       |