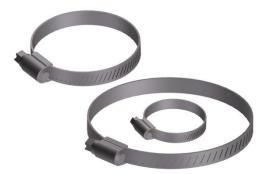

## **Stainless Steel Mast Collar**

| Characteristics | P6051                                                                        | P6052 | P6053 | P6054 |
|-----------------|------------------------------------------------------------------------------|-------|-------|-------|
| Material        | Stainless steel                                                              |       |       |       |
| Weight (kg)     | 0.020                                                                        | 0.020 | 0.025 | 0.025 |
| Ø (mm) min-maxi | 32-50                                                                        | 40-60 | 60-80 | 70-90 |
| Application     | Used to maintain conductor on tube. The collar is held in place by screwing. |       |       |       |
| Standard        | EN 62561-4                                                                   |       |       |       |