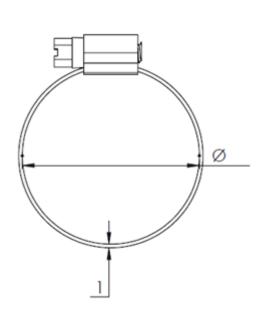

## **Stainless Steel Mast Collar**

| Characteristics | P6051                                                                        | P6052 | P6053 | P6054 |
|-----------------|------------------------------------------------------------------------------|-------|-------|-------|
| Material        | Stainless steel                                                              |       |       |       |
| Weight (kg)     | 0.020                                                                        | 0.020 | 0.025 | 0.025 |
| Ø (mm) min-maxi | 32-50                                                                        | 40-60 | 60-80 | 70-90 |
| Application     | Used to maintain conductor on tube. The collar is held in place by screwing. |       |       |       |
| Standard        | EN 62561-4                                                                   |       |       |       |