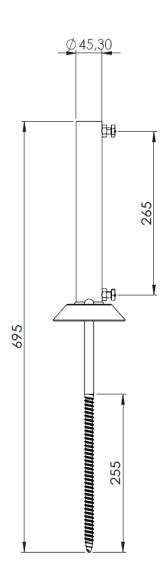

## **Anchor Cement Mounting**

| Characteristics | P3042                                                                                     |
|-----------------|-------------------------------------------------------------------------------------------|
| Material        | Hot Galvanized steel                                                                      |
| Weight (kg)     | 1.360                                                                                     |
| Ø max support   | 35mm                                                                                      |
| Application     | For lightning rod or elevation pole (2m height max) fixing on a wooden or concrete frame. |

## Dimensions (mm)

©INDELEC SA – 61 Chemin des postes F59500 DOUAI - Tel +33 327 944 944 www.indelec.com

Non contractual document - INDELEC reserves the right to modify its product design, dimensions, weight as well as the illustrations without prior notice.