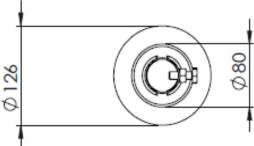

## **Anchor Cement Mounting**

| Characteristics | P3042                                                                                     |
|-----------------|-------------------------------------------------------------------------------------------|
| Material        | Hot Galvanized steel                                                                      |
| Weight (kg)     | 1.360                                                                                     |
| Ø max support   | 35mm                                                                                      |
| Application     | For lightning rod or elevation pole (2m height max) fixing on a wooden or concrete frame. |

## Dimensions (mm)

©INDELEC SA – 61 Chemin des postes F59500 DOUAI - Tel +33 327 944 944 www.indelec.com

Non contractual document - INDELEC reserves the right to modify its product design, dimensions, weight as well as the illustrations without prior notice.