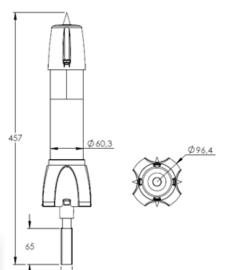

## PRIMER® HERITAGE BUILDING EARLY STEAMER EMISSION AIR TERMINAL (ESE)

| Reference                                      |                  | P1314                                                                                                                                                                                                                                                                                                                                                                                                                                                          |
|------------------------------------------------|------------------|----------------------------------------------------------------------------------------------------------------------------------------------------------------------------------------------------------------------------------------------------------------------------------------------------------------------------------------------------------------------------------------------------------------------------------------------------------------|
| Characteristics                                |                  |                                                                                                                                                                                                                                                                                                                                                                                                                                                                |
| Efficiency                                     | ΔΤ               | 60 μs                                                                                                                                                                                                                                                                                                                                                                                                                                                          |
| Standard deviation ESE / Single Rod            | σ                | $\sigma_{PDA} < 0.8 \ \sigma_{PTS}$                                                                                                                                                                                                                                                                                                                                                                                                                            |
| Lightning current withstanding test (10/350μs) | I <sub>imp</sub> | 100 kA (normative test)                                                                                                                                                                                                                                                                                                                                                                                                                                        |
| Technology                                     |                  | <ul> <li>tip electronic variation technology-powered</li> <li>Early Streamer Emission lightning rod:</li> <li>electronically controlled variation of the tip shape (patented technology)</li> <li>Fully autonomous system requiring no external power supply.</li> <li>lightning rod optimum efficiency ensured by the synchronization of its operation with the lightning phenomenon.</li> <li>Full electrical continuity (continuous central rod)</li> </ul> |
| On-site testing capabilities                   |                  | Proprietary tester                                                                                                                                                                                                                                                                                                                                                                                                                                             |
| Warranty                                       |                  | 5 years                                                                                                                                                                                                                                                                                                                                                                                                                                                        |
| Mechanical specifications                      |                  |                                                                                                                                                                                                                                                                                                                                                                                                                                                                |
| Central rod                                    |                  | 200mm² section – Copper                                                                                                                                                                                                                                                                                                                                                                                                                                        |
| Metal housing                                  |                  | Copper coated steel, EMC shielding                                                                                                                                                                                                                                                                                                                                                                                                                             |
| Fixing on pole                                 |                  | M20 Thread                                                                                                                                                                                                                                                                                                                                                                                                                                                     |
| Down conductor connection                      |                  | Specific clamp included                                                                                                                                                                                                                                                                                                                                                                                                                                        |
| Gross Weight                                   |                  | 2,650 kg                                                                                                                                                                                                                                                                                                                                                                                                                                                       |
| Certifications                                 |                  |                                                                                                                                                                                                                                                                                                                                                                                                                                                                |
| NF C 17 102:2011, Annex C                      |                  | Attestation de conformité N°CEI000152                                                                                                                                                                                                                                                                                                                                                                                                                          |
| Qualifoudre                                    |                  | Ineris Certificate N° N°051166662001                                                                                                                                                                                                                                                                                                                                                                                                                           |

Tester

Continuous central rod

M20

DOC309a.VEN-Rev0

des postes 59500 DOUAI (FRANCE) - Tel +33 327 944 944 www.indelec.com