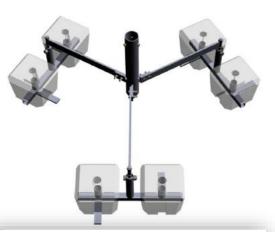

## Mast Self-Standing Tripod Base

| Characteristics   | C3678                                                                 |
|-------------------|-----------------------------------------------------------------------|
| Material          | Galvanized steel                                                      |
| Weight (kg)       | 25.000 (without concrete bloc)                                        |
| Ø max of mast(mm) | 65                                                                    |
| Fixing            | By 6 concrete blocks (25 kg not provided)                             |
| Tilt              | Up to 10°                                                             |
| Application       | Fixing a lighting mast on a flat roof without the need of guying wire |