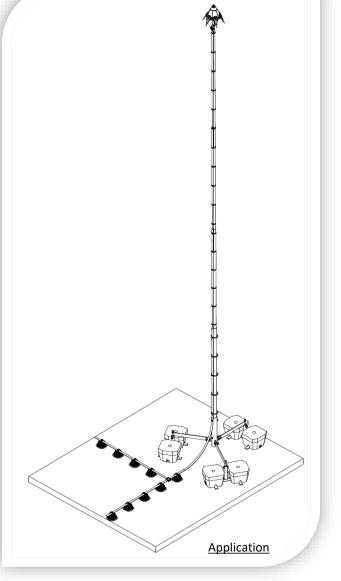

## Mast Self-Standing Tripod Base

| Characteristics   | C3678                                                                 |
|-------------------|-----------------------------------------------------------------------|
| Material          | Galvanized steel                                                      |
| Weight (kg)       | 25.000 (without concrete bloc)                                        |
| Ø max of mast(mm) | 65                                                                    |
| Fixing            | By 6 concrete blocks (25 kg not provided)                             |
| Tilt              | Up to 10°                                                             |
| Application       | Fixing a lighting mast on a flat roof without the need of guying wire |