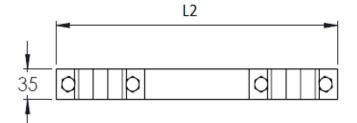

## **Offset pipe bracket**

| Characteristic | C1928                                 | C 1929 |
|----------------|---------------------------------------|--------|
| Material       | Galvanized steel                      |        |
| Weight (kg)    | 1.230                                 | 1.445  |
| Offset(mm)     | 140                                   | 240    |
| Length L1 (mm) | 30                                    | 130    |
| Length L2 (mm) | 250                                   | 350    |
| Ø max (mm)     | 50                                    | 50     |
| Fixing         | Galvanized steel bolt included        |        |
| Application    | Fixing a mast on a vertical structure |        |

## **Dimensions (mm)**

**Application** Mast ≤ 2m : 2 Brackets Mast > 2m : 3 Brackets

©INDELEC SA - 61 Chemin des postes F59500 DOUAI - Tel +33 327 944 944

www.indelec.com

Non contractual document - INDELEC reserves the right to modify its product design, dimensions, weight as well as the illustrations without prior notice.