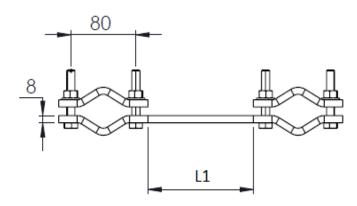

## **Offset pipe bracket**

| Characteristic | C1928                                 | C 1929 |
|----------------|---------------------------------------|--------|
| Material       | Galvanized steel                      |        |
| Weight (kg)    | 1.230                                 | 1.445  |
| Offset(mm)     | 140                                   | 240    |
| Length L1 (mm) | 30                                    | 130    |
| Length L2 (mm) | 250                                   | 350    |
| Ø max (mm)     | 50                                    | 50     |
| Fixing         | Galvanized steel bolt included        |        |
| Application    | Fixing a mast on a vertical structure |        |

## **Dimensions (mm)**

**Application** Mast ≤ 2m : 2 Brackets Mast > 2m : 3 Brackets

©INDELEC SA - 61 Chemin des postes F59500 DOUAI - Tel +33 327 944 944

www.indelec.com

Non contractual document - INDELEC reserves the right to modify its product design, dimensions, weight as well as the illustrations without prior notice.