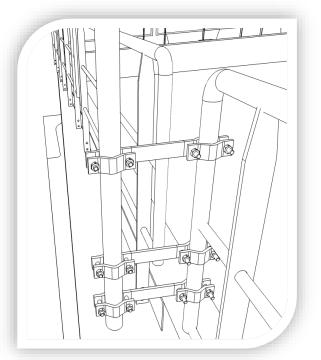

## **Offset pipe bracket**

| Characteristic | C1928                                 | C 1929 |
|----------------|---------------------------------------|--------|
| Material       | Galvanized steel                      |        |
| Weight (kg)    | 1.230                                 | 1.445  |
| Offset(mm)     | 140                                   | 240    |
| Length L1 (mm) | 30                                    | 130    |
| Length L2 (mm) | 250                                   | 350    |
| Ø max (mm)     | 50                                    | 50     |
| Fixing         | Galvanized steel bolt included        |        |
| Application    | Fixing a mast on a vertical structure |        |

## **Dimensions (mm)**

**Application** Mast ≤ 2m : 2 Brackets Mast > 2m : 3 Brackets

©INDELEC SA - 61 Chemin des postes F59500 DOUAI - Tel +33 327 944 944

www.indelec.com

Non contractual document - INDELEC reserves the right to modify its product design, dimensions, weight as well as the illustrations without prior notice.