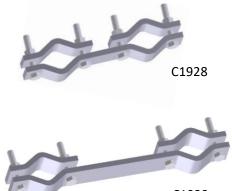

## **Offset pipe bracket**

| Characteristic | C1928                                 | C 1929 |
|----------------|---------------------------------------|--------|
| Material       | Galvanized steel                      |        |
| Weight (kg)    | 1.230                                 | 1.445  |
| Offset(mm)     | 140                                   | 240    |
| Length L1 (mm) | 30                                    | 130    |
| Length L2 (mm) | 250                                   | 350    |
| Ø max (mm)     | 50                                    | 50     |
| Fixing         | Galvanized steel bolt included        |        |
| Application    | Fixing a mast on a vertical structure |        |