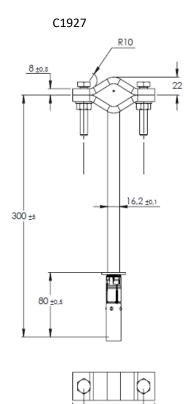

## Wall Mounting Brackets

| Réf.            | C1925                                        | C1926  | C1927  |
|-----------------|----------------------------------------------|--------|--------|
| Offset L (mm)   | aucun                                        | 100 mm | 200 mm |
| Material        | Hot galvanized steel                         |        |        |
| Weight (kg)     | 0,750                                        | 0,900  | 1,100  |
| Drilling Ø (mm) | 20                                           |        |        |
| Max mast Ø (mm) | 50                                           |        |        |
| Application     | Dip-galvanized steel cast iron plug supplied |        |        |
| Fixing          | Used to fix a pole on a vertical surface     |        |        |