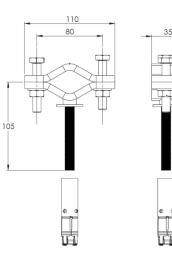

## Wall Mounting Brackets

| Réf.            | C1925                                        | C1926  | C1927  |
|-----------------|----------------------------------------------|--------|--------|
| Offset L (mm)   | aucun                                        | 100 mm | 200 mm |
| Material        | Hot galvanized steel                         |        |        |
| Weight (kg)     | 0,750                                        | 0,900  | 1,100  |
| Drilling Ø (mm) | 20                                           |        |        |
| Max mast Ø (mm) | 50                                           |        |        |
| Application     | Dip-galvanized steel cast iron plug supplied |        |        |
| Fixing          | Used to fix a pole on a vertical surface     |        |        |