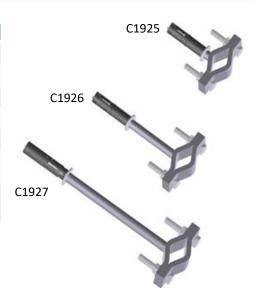

## Wall Mounting Brackets

| Réf.            | C1925                                        | C1926  | C1927  |
|-----------------|----------------------------------------------|--------|--------|
| Offset L (mm)   | aucun                                        | 100 mm | 200 mm |
| Material        | Hot galvanized steel                         |        |        |
| Weight (kg)     | 0,750                                        | 0,900  | 1,100  |
| Drilling Ø (mm) | 20                                           |        |        |
| Max mast Ø (mm) | 50                                           |        |        |
| Application     | Dip-galvanized steel cast iron plug supplied |        |        |
| Fixing          | Used to fix a pole on a vertical surface     |        |        |

## C1925

C1926

**Application** Mast ≤ 2m : 2 Brackets Mast > 2m : 3 Brackets

Made

Safety

©INDELEC SA - 61 Chemin des postes F59500 DOUAI - Tel +33 327 944 944

www.indelec.com

Non contractual document - INDELEC reserves the right to modify its product design, dimensions, weight as well as the illustrations without prior notice.