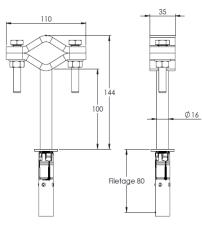

## Wall Mounting Brackets

| Réf.            | C1925                                        | C1926  | C1927  |
|-----------------|----------------------------------------------|--------|--------|
| Offset L (mm)   | aucun                                        | 100 mm | 200 mm |
| Material        | Hot galvanized steel                         |        |        |
| Weight (kg)     | 0,750                                        | 0,900  | 1,100  |
| Drilling Ø (mm) | 20                                           |        |        |
| Max mast Ø (mm) | 50                                           |        |        |
| Application     | Dip-galvanized steel cast iron plug supplied |        |        |
| Fixing          | Used to fix a pole on a vertical surface     |        |        |

## Dimensions (mm)

80 ±0,5

110