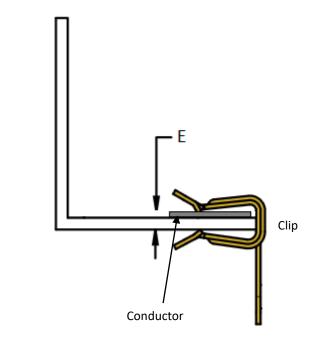

## Hammer-on Beam Clips

| Characteristics                 | C1460                                                                            | C1461   | C1462  |
|---------------------------------|----------------------------------------------------------------------------------|---------|--------|
| Material                        | Spring steel                                                                     |         |        |
| Admissible conductor            | Tape conductor thikness 2mm                                                      |         |        |
| Weight (kg)                     | 0.060                                                                            | 0.014   | 0.014  |
| Thikness E<br>(beam + conducto) | 14-20 mm                                                                         | 8-14 mm | 3-8 mm |
| Application                     | Maintains a tape conductor on metallic beam<br>Requires only a hammer to install |         |        |

**Application** 

©INDELEC SA – 61 Chemin des postes F59500 DOUAI - Tel +33 327 944 944 www.indelec.com

Non contractual document - INDELEC reserves the right to modify its product design, dimensions, weight as well as the illustrations without prior notice.