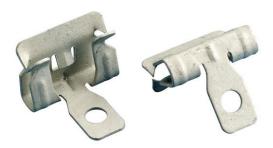

## Hammer-on Beam Clips

| Characteristics                 | C1460                                                                            | C1461   | C1462  |
|---------------------------------|----------------------------------------------------------------------------------|---------|--------|
| Material                        | Spring steel                                                                     |         |        |
| Admissible conductor            | Tape conductor thikness 2mm                                                      |         |        |
| Weight (kg)                     | 0.060                                                                            | 0.014   | 0.014  |
| Thikness E<br>(beam + conducto) | 14-20 mm                                                                         | 8-14 mm | 3-8 mm |
| Application                     | Maintains a tape conductor on metallic beam<br>Requires only a hammer to install |         |        |