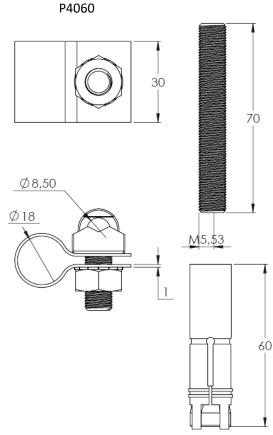

## **Air Rod Base**

| Characteristics | P4050B                                                                  | P4060                                                  |
|-----------------|-------------------------------------------------------------------------|--------------------------------------------------------|
| Material        | Brass                                                                   | Copper                                                 |
| Weight (kg)     | 0.390                                                                   | 0.185                                                  |
| Connection      | Flat conductor by clamping between plates                               | Round conductor by a collar at the base of the air rod |
| Fixation        | Screw and anchor bolts                                                  |                                                        |
| Application     | Fixation of threaded air rod and connection for tape or round conductor |                                                        |
| Standards       | EN 62561-1, EN 62561-4                                                  |                                                        |

P4060

## **Dimensions (mm)**

DOC186a.VEN-Rev0