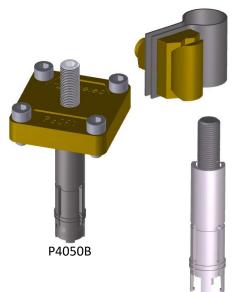

## **Air Rod Base**

| Characteristics | P4050B                                                                  | P4060                                                  |
|-----------------|-------------------------------------------------------------------------|--------------------------------------------------------|
| Material        | Brass                                                                   | Copper                                                 |
| Weight (kg)     | 0.390                                                                   | 0.185                                                  |
| Connection      | Flat conductor by clamping between plates                               | Round conductor by a collar at the base of the air rod |
| Fixation        | Screw and anchor bolts                                                  |                                                        |
| Application     | Fixation of threaded air rod and connection for tape or round conductor |                                                        |
| Standards       | EN 62561-1, EN 62561-4                                                  |                                                        |