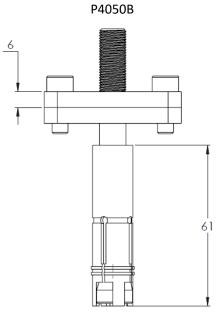

## **Air Rod Base**

| Characteristics | P4050B                                                                  | P4060                                                  |
|-----------------|-------------------------------------------------------------------------|--------------------------------------------------------|
| Material        | Brass                                                                   | Copper                                                 |
| Weight (kg)     | 0.390                                                                   | 0.185                                                  |
| Connection      | Flat conductor by clamping between plates                               | Round conductor by a collar at the base of the air rod |
| Fixation        | Screw and anchor bolts                                                  |                                                        |
| Application     | Fixation of threaded air rod and connection for tape or round conductor |                                                        |
| Standards       | EN 62561-1, EN 62561-4                                                  |                                                        |

## **Dimensions (mm)**

DOC186a.VEN-Rev0