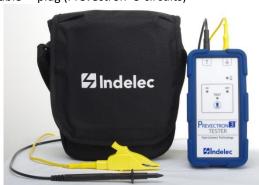

## Contents:

Transport bag with INDELEC logo Indelec « Fast Connect Technology » Tester Yellow cable + crocodile clip (Earth) Black cable + plug (Prevectron®3 circuits)

DOC170a.VEN-Rev0

Indelec