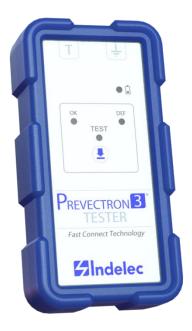

## PREVECTRON® 3 Tester Fast Connect Technology

| Réf.        | P1590                                                                                                                                                                                                                                                                                                    |
|-------------|----------------------------------------------------------------------------------------------------------------------------------------------------------------------------------------------------------------------------------------------------------------------------------------------------------|
| Weight (kg) | 0.415                                                                                                                                                                                                                                                                                                    |
| Application | The tester has been specially designed for a perfect portability for both installation and routing maintenance purposes.  It is supplied with isolated cables and transport bag. Thanks to its unique "Fast connect technology", each circuit condition is now tested through a single connection point. |
| Power       | Four 1.5V AA type batteries.                                                                                                                                                                                                                                                                             |
| Warranty    | 12 months                                                                                                                                                                                                                                                                                                |

## <u>Application</u>