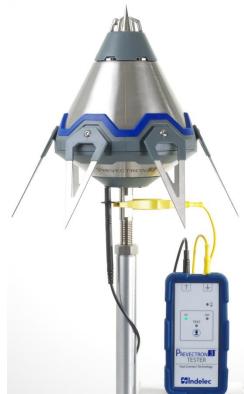

## <u>Application</u>

## PREVECTRON® 3 Tester Fast Connect Technology

| Réf.        | P1590                                                                                                                                                                                                                                                                                                    |
|-------------|----------------------------------------------------------------------------------------------------------------------------------------------------------------------------------------------------------------------------------------------------------------------------------------------------------|
| Weight (kg) | 0.415                                                                                                                                                                                                                                                                                                    |
| Application | The tester has been specially designed for a perfect portability for both installation and routing maintenance purposes.  It is supplied with isolated cables and transport bag. Thanks to its unique "Fast connect technology", each circuit condition is now tested through a single connection point. |
| Power       | Four 1.5V AA type batteries.                                                                                                                                                                                                                                                                             |
| Warranty    | 12 months                                                                                                                                                                                                                                                                                                |