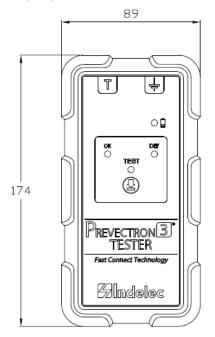

## **Dimensions (mm)**

## PREVECTRON® 3 Tester Fast Connect Technology

| Réf.        | P1590                                                                                                                                                                                                                                                                                                    |
|-------------|----------------------------------------------------------------------------------------------------------------------------------------------------------------------------------------------------------------------------------------------------------------------------------------------------------|
| Weight (kg) | 0.415                                                                                                                                                                                                                                                                                                    |
| Application | The tester has been specially designed for a perfect portability for both installation and routing maintenance purposes.  It is supplied with isolated cables and transport bag. Thanks to its unique "Fast connect technology", each circuit condition is now tested through a single connection point. |
| Power       | Four 1.5V AA type batteries.                                                                                                                                                                                                                                                                             |
| Warranty    | 12 months                                                                                                                                                                                                                                                                                                |